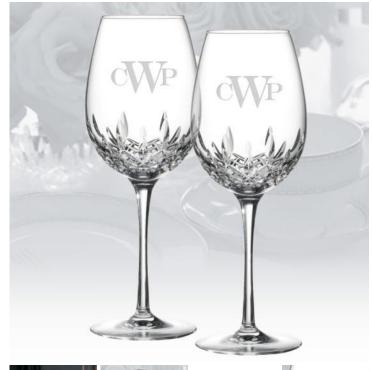

## Waterford Lismore Essence Red Wine Goblet Pair, 19oz

Material: Lead-Free Crystal

Personalizaiton Method: Sandblast Etch

| Size | SKU    | H x W x D                            | Wt (IBs) | Price    |
|------|--------|--------------------------------------|----------|----------|
| Pair | 210012 | 10-3/8" x 3-3/4"dia;<br>Base: 3-1/2" | 6.0      | \$230.00 |

## **Description**

This Waterford Lismore Essence Red Wine Goblet set is an ideal gift for corporate promotion or celebration event or any personal gift giving occasions, Wedding & Anniversary, Valentine's Day, or Birthday with our Free engraving service for Personalization.